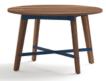

### Timeless With a Twist

Everyone loves a classic. We love them even more when they're kicked up a notch, like Teton. This collection takes the timeless beauty of a wood table and adds fun and function with its joinery and powder coated metal details.

#### Show Your Colors

With Teton, the world is your oyster when it comes to color options. Everything from the table top, to the legs, to the powder coated metal is available in a wide range of finishes, so go as bold or understated as you'd like when specifying your perfect combination.

#### Find Your Fit

Square or round. Sitting or standing. Working or playing. However you intend to use your Teton, it has got your back with the perfect option. Choose from 6 different sizes and shapes to suit your space and vibe.