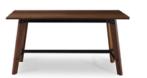

#### Find Your Fit

Square or round. Sitting or standing. Working or playing. However you intend to use your Teton, it has got your back with the perfect option. Choose from 6 different sizes and shapes to suit your space and vibe.

Desk

Standing Table Available in 60" and 90" Lengths

Café Table Available in Round and Square