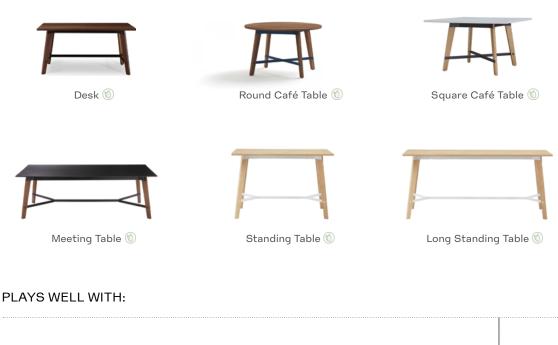

#### Find Your Fit

Square or round. Sitting or standing. Working or playing. However you intend to use your Teton, it has got your back with the perfect option. Choose from 6 different sizes and shapes to suit your space and vibe.

Desk

Standing Table Available in 60" and 90" Lengths

Café Table Available in Round and Square