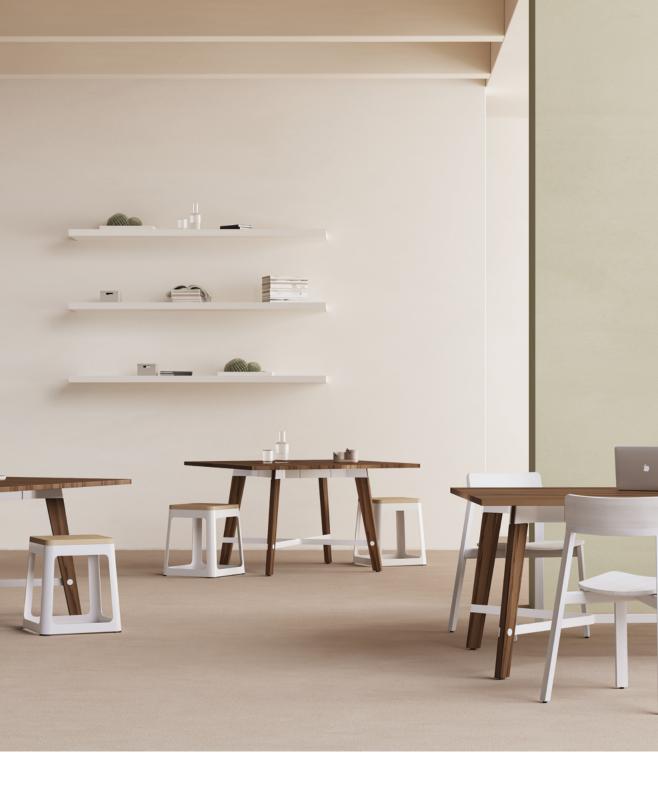

### Timeless With a Twist

Everyone loves a classic. We love them even more when they're kicked up a notch, like Teton. This collection takes the timeless beauty of a wood table and adds fun and function with its joinery and powder coated metal details.

#### Show Your Colors

With Teton, the world is your oyster when it comes to color options. Everything from the table top, to the legs, to the powder coated metal is available in a wide range of finishes, so go as bold or understated as you'd like when specifying your perfect combination.

#### Find Your Fit

Square or round. Sitting or standing. Working or playing. However you intend to use your Teton, it has got your back with the perfect option. Choose from 6 different sizes and shapes to suit your space and vibe.