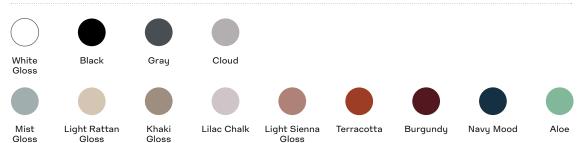

#### Show Your Colors

With Teton, the world is your oyster when it comes to color options. Everything from the table top, to the legs, to the powder coated metal is available in a wide range of finishes, so go as bold or understated as you'd like when specifying your perfect combination.

#### Powder Coated Metal Accents and Power Face Plate Options