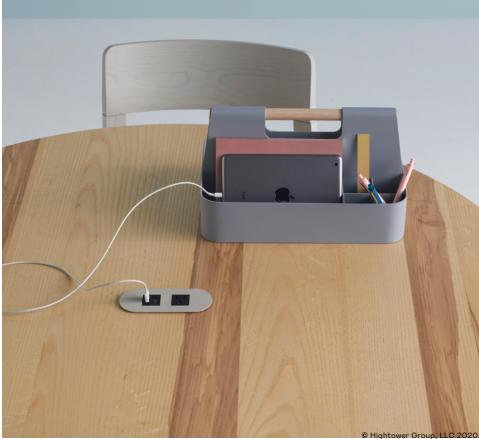

#### Power Up

You've got the power...to charge your phone or laptop at anytime with Teton's optional tabletop power addition. The metal face plate is offered in the same colors as the other metal accents, meaning you can mix and match to your heart's content.