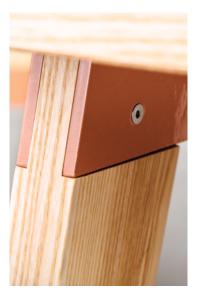

### Timeless With a Twist

Everyone loves a classic. We love them even more when they're kicked up a notch, like Teton. This collection takes the timeless beauty of a wood table and adds fun and function with its joinery and powder coated metal details.

#### Show Your Colors

With Teton, the world is your oyster when it comes to color options. Everything from the table top, to the legs, to the powder coated metal is available in a wide range of finishes, so go as bold or understated as you'd like when specifying your perfect combination.