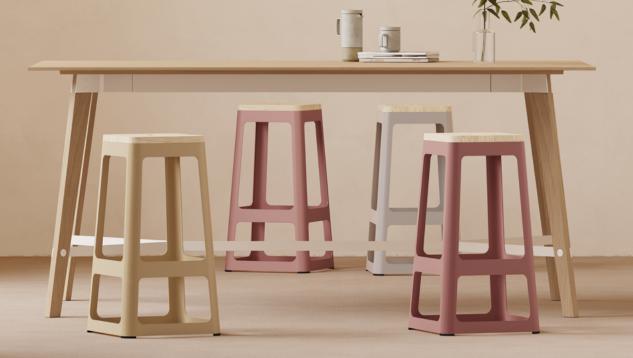

#### Show Your Colors

With Teton, the world is your oyster when it comes to color options. Everything from the table top, to the legs, to the powder coated metal is available in a wide range of finishes, so go as bold or understated as you'd like when specifying your perfect combination.

#### Find Your Fit

Square or round. Sitting or standing. Working or playing. However you intend to use your Teton, it has got your back with the perfect option. Choose from 6 different sizes and shapes to suit your space and vibe.