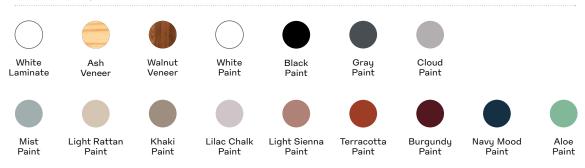

#### Show Your Colors

With Teton, the world is your oyster when it comes to color options. Everything from the table top, to the legs, to the powder coated metal is available in a wide range of finishes, so go as bold or understated as you'd like when specifying your perfect combination.

#### **Table Finishes Options**