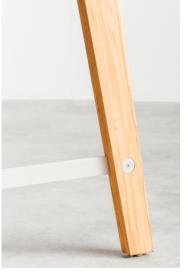

### Timeless With a Twist

Everyone loves a classic. We love them even more when they're kicked up a notch, like Teton. This collection takes the timeless beauty of a wood table and adds fun and function with its joinery and powder coated metal details.

#### Show Your Colors

With Teton, the world is your oyster when it comes to color options. Everything from the table top, to the legs, to the powder coated metal is available in a wide range of finishes, so go as bold or understated as you'd like when specifying your perfect combination.