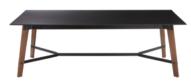

#### Find Your Fit

Square or round. Sitting or standing. Working or playing. However you intend to use your Teton, it has got your back with the perfect option. Choose from 6 different sizes and shapes to suit your space and vibe.

Desk

Standing Table Available in 60" and 90" Lengths

Café Table Available in Round and Square